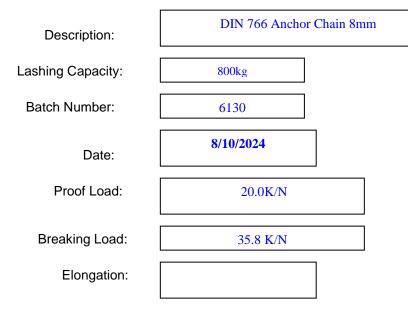

This is to certify that the nominated size and quality of the following AMG product has been manufactured, inspected and tested to conform to DIN766 Anchor Chain with the following results.